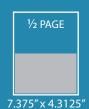

### **AD RATES** FULL YEAR BLACK & WHITE PER ISSUE **Business Card** \$200 \$<del>500 \$425</del> Quarter Page \$350 ■ \$<del>1,200</del> \$1,020 \$500 \$\frac{1,800}{1,530} Half Page \$750 \$<del>2,400</del> \$2,040 Full Page PER ISSUE FULL YEAR FULL COLOR \$<del>1,100</del>\$935 **Business Card** \$400 \$<del>3,200</del> \$2,720 Quarter Page \$850 \$<del>5,000</del> \$4,250 Half Page \$1,425 Full Page **\$1,920 Inside Cover** \$2,400 ■ \$<del>8,600</del> \$7,350 **Back Cover** \$2,400 \$<del>8,600</del> \$7,350 NUMBER OF ISSUES Full Year / 4 Issues First Quarter due February 1 Second Ouarter due May 1 Third Quarter due August 1 Fourth Quarter due November 1